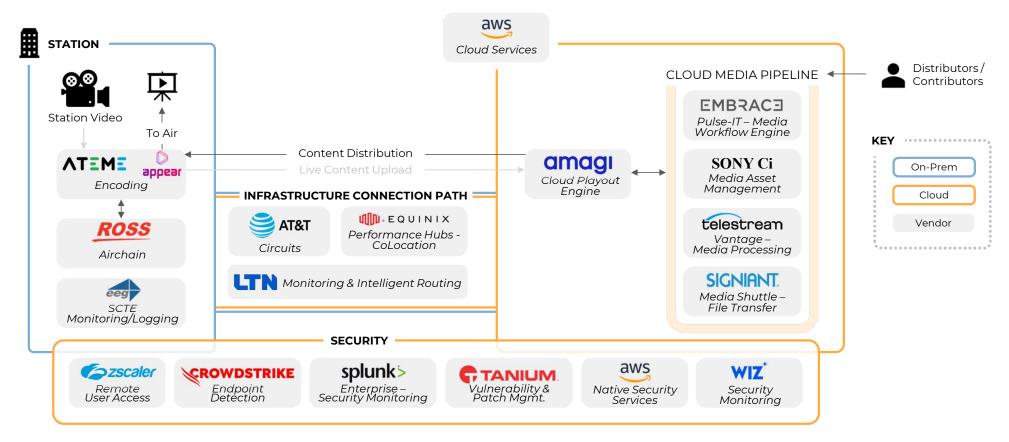

### High-Level Cloud Media Technology Ecosystem

### **High-Level Cloud Media Architecture**