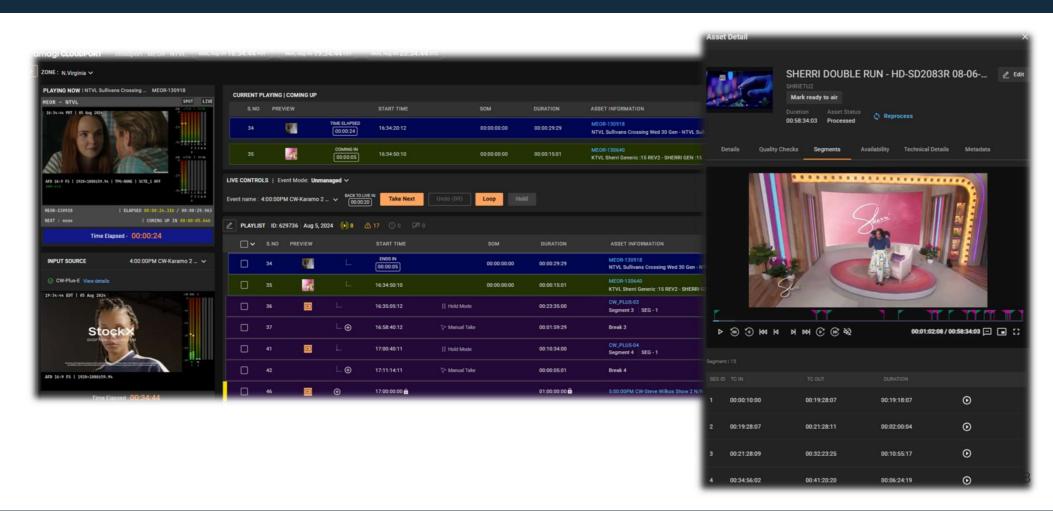

#### **Operations**

Master Control Operators

High

Adjustments to processes for daily workflow and troubleshooting in new cloud-based media automation & playout system