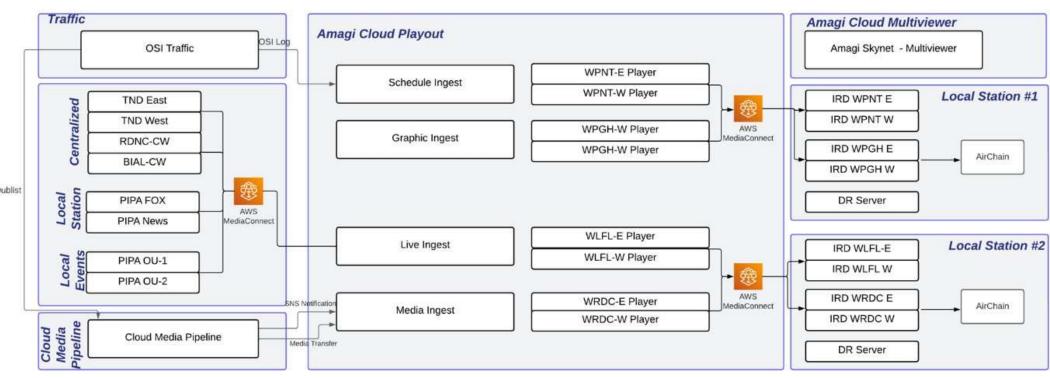

## **SINCLAIR**

# Transforming Master Control to the Cloud

August, 2024



### Transforming Master Control to the Cloud

Key Benefits



### CENTRALIZED ARCHIRECTURE

Efficient architecture centralizing Media Ingest and Playout



### **BUSINESS FLEXBILITY**

Ability to spin up new channels on-demand and respond to changing business needs



### **ENHANCED SECURITY**

Current vulnerabilities in station infrastructure and risk of security breaches reduced



### MODERNIZED EQUIPMENT

Local equipment will be replaced with easy-toupgrade and resilient cloud solutions



### DATA & INSIGHTS

Real-time operational and consumer data allowing for enhanced monitoring and improved viewing experiences

### High-Level Cloud Media Technology Ecosystem



### **High-Level Cloud Media Architecture**



### What Roles Will Experience Process Change?



The transition to Cloud Media playout will introduce varying levels of process change to the following key people.

#### **Operations**

Master Control Operators

High

Adjustments to processes for daily workflow and troubleshooting in new cloud-based media automation & playout system

#### **Engineering**

Station & Regional Engineers

High

New technical setup and associated support functions. Will now have a HQ-based MTOS team for troubleshooting and escalation

#### Traffic

Copy Coordinator, SASO

Medium

#### New, standardized metadata and locations for dub list and purge list

### Production & Promotions

Production Manager, Promos, & Producers

#### Medium

A new process for naming and managing promo cart sheets will also be imple